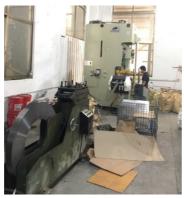

#### Punch Forming

We have 20 ordinary punch machines, 6 of 60T Model size punch machines, 2 of 160T Model size punch machines and 4 hydraulic punch machines. We can produce 8000~10000 pcs/day, it can meet all kinds of the hook production.