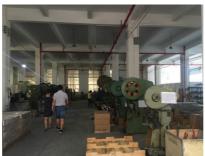

#### Punch Forming

We have 20 ordinary punch machines, 6 of 60T Model size punch machines, 2 of 160T Model size punch machines and 4 hydraulic punch machines. We can produce 8000~10000 pcs/day, it can meet all kinds of the hook production.