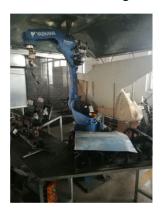

# Welding We have 2 welding machines and 10 welding production line. And we can weld over 10,000 pcs/day.