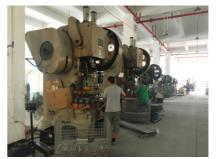

#### Punch Forming

We have 20 ordinary punch machines, 6 of 60T Model size punch machines, 2 of 160T Model size punch machines and 4 hydraulic punch machines. We can produce 8000~10000 pcs/day, it can meet all kinds of the hook production.