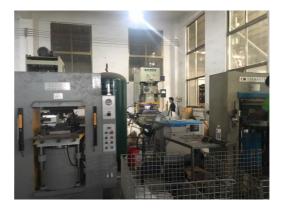

#### Mold Making

In our workshop, we have own mold machining department, we have 6 cutting machines, 2 lathes machines and 1 CNC machine. All of pressing molds are designed and made by ourselves, it can save much time when making a new mold. And it also can save some mold fare when our customers would like to make customized products.