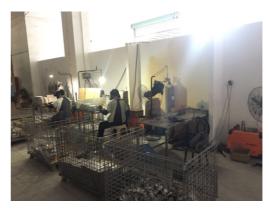

## 1. Productionn Flow Chart



### 2.Production Flow

#### Mold Making

In our workshop, we have own mold machining department, we have 6 cutting machines, 2 lathes machines and 1 CNC machine. All of pressing molds are designed and made by ourselves, it can save much time when making a new mold. And it also can save some mold fare when our customers would like to make customized products.



#### Punch Forming

We have 20 ordinary punch machines, 6 of 60T Model size punch machines, 2 of 160T Model size punch machines and 4 hydraulic punch machines. We can produce 8000~10000 pcs/day, it can meet all kinds of the hook production.













# **Semi Finished Products**







# Welding We have 2 welding machines and 10 welding production line. And we can weld over 10,000 pcs/day.







# Surface Treatment

There are two common use surface treatment, shot-blasting and surface passivation. There are 4 shot-blasting machines and 1 passivation production line.





# • Finished Products: Assembly & Packing