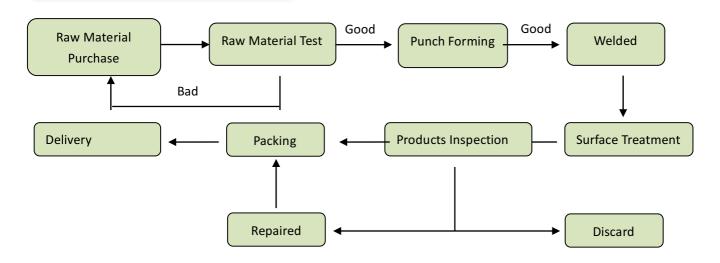

# **Production Flow of Stainless Steel Hook**



## 1. Productionn Flow Chart



### 2.Production Flow

#### Mold Making

In our workshop, we have own mold machining department, we have 6 cutting machines, 2 lathes machines and 1 CNC machine. All of pressing molds are designed and made by ourselves, it can save much time when making a new mold. And it also can save some mold fare when our customers would like to make customized products.



#### Punch Forming

We have 20 ordinary punch machines, 6 of 60T Model size punch machines, 2 of 160T Model size punch machines and 4 hydraulic punch machines. We can produce 8000~10000 pcs/day, it can meet all kinds of the hook production.













# **Semi Finished Products**







# Welding We have 2 welding machines and 10 welding production line. And we can weld over 10,000 pcs/day.







# Surface Treatment

There are