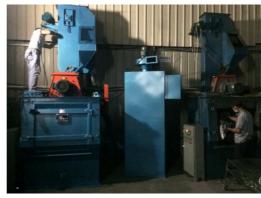

# Surface Treatment

There are two common use surface treatment, shot-blasting and surface passivation. There are 4 shot-blasting machines and 1 passivation production line.