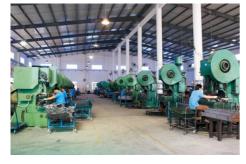

#### Punch Forming

We have 20 ordinary punch machines, 6 of 60T Model size punch machines, 2 of 160T Model size punch machines and 4 hydraulic punch machines. We can produce 8000~10000 pcs/day, it can meet all kinds of the hook production.