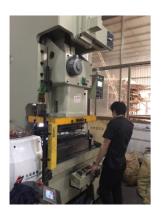

#### Punch Forming

We have 20 ordinary punch machines, 6 of 60T Model size punch machines, 2 of 160T Model size punch machines and 4 hydraulic punch machines. We can produce 8000~10000 pcs/day, it can meet all kinds of the hook production.