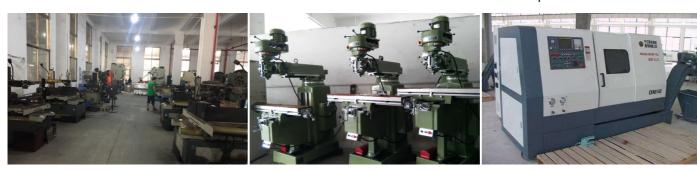

#### Mold Making

In our workshop, we have own mold machining department, we have 6 cutting machines, 2 lathes machines and 1 CNC machine. All of pressing molds are designed and made by ourselves, it can save much time when making a new mold. And it also can save some mold fare when our customers would like to make customized products.