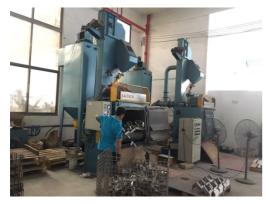

# Surface Treatment

There are two common use surface treatment, shot-blasting and surface passivation. There are 4 shot-blasting machines and 1 passivation production line.